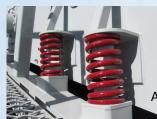

## Pro 4 x 12 to 5 x 16 Incline Screens

- Pivot motor base and the V-belt drive for 15-20 HP TEFC motors provide constant torque power.
- Side walls are precision laser cut 3/8" Plate.
- Screen decks, constructed of 4"x3"x 3/8" angle iron and 3"x2" rectangular tubing, are Huck bolted to the side walls using 34 bolts per deck (on 16' screen).
- AR (abrasion resistant) steel lined discharge lips.
- AR steel lined feed box.
- Alco high temper springs isolate the screen from the mounting structure or carrier.
- The 4150 stress proof eccentric shaft is mounted on (2) 100 MM Torrington (or equal) spherical bearings designed for shaker screens for superior performance and wear.
- FAB TEC cartilage style bearing housings, with heavy duty 1 1/4" wall are mounted to the screen sides with (8) 7/8" grade 8 bolts each side.
- Center support tube 9" with 1/2" wall and 2" thick flanges protects the shaft and provides solid side/side structure.
- Eccentrics with add on weights.
- 10" WF sub frame 33# with 8" channel 13.75# cross members.
- Standard side tension formed clamp bars and 1/2" crown bar rubbers to protect the screen cloth.

### **Features**

20 HP TEFC motor w/3 belt drive & guard.

Clamp bar bolts w/ spherical washers

**Huck bolts** 

Alco isolation springs

Heavy duty bearing housing with remote lube and adjustable counter-weight.