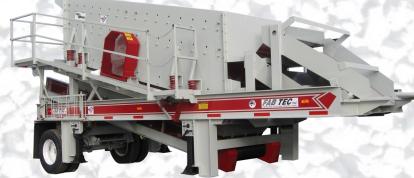

## Pro 4 x 12 to 5 x 16 Incline Screens

- Pivot motor base and the V-belt drive for 15-20 HP TEFC motors provide constant torque power.
- Side walls are precision laser cut 3/8" Plate.
- Screen decks, constructed of 4"x3"x 3/8" angle iron and 3"x2" rectangular tubing, are Huck bolted to the side walls using 34 bolts per deck (on 16' screen).
- AR (abrasion resistant) steel lined discharge lips.
- AR steel lined feed box.
- Alco high temper springs isolate the screen from the mounting structure or carrier.
- The 4150 stress proof eccentric shaft is mounted on (2) 100 MM Torrington (or equal) spherical bearings designed for shaker screens for superior performance and wear.
- FAB TEC cartilage style bearing housings, with heavy duty 1 1/4" wall are mounted to the screen sides with (8) 7/8" grade 8 bolts each side.
- Center support tube 9" with 1/2" wall and 2" thick flanges protects the shaft and provides solid side/side structure.
- Eccentrics with add on weights.
- 10" WF sub frame 33# with 8" channel 13.75# cross members.
- Standard side tension formed clamp bars and 1/2" crown bar rubbers to protect the screen cloth.