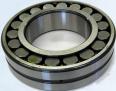

## Pro 4 x 12 to 5 x 16 Incline Screens

- Pivot motor base and the V-belt drive for 15-20 HP TEFC motors provide constant torque power.
- Side walls are precision laser cut 3/8" Plate.
- Screen decks, constructed of 4"x3"x 3/8" angle iron and 3"x2" rectangular tubing, are Huck bolted to the side walls using 34 bolts per deck (on 16' screen).
- AR (abrasion resistant) steel lined discharge lips.
- AR steel lined feed box.
- Alco high temper springs isolate the screen from the mounting structure or carrier.
- The 4150 stress proof eccentric shaft is mounted on (2) 100 MM Torrington (or equal) spherical bearings designed for shaker screens for superior performance and wear.
- FAB TEC cartilage style bearing housings, with heavy duty 1 1/4" wall are mounted to the screen sides with (8) 7/8" grade 8 bolts each side.
- Center support tube 9" with 1/2" wall and 2" thick flanges protects the shaft and provides solid side/side structure.
- Eccentrics with add on weights.
- 10" WF sub frame 33# with 8" channel 13.75# cross members.
- Standard side tension formed clamp bars and 1/2" crown bar rubbers to protect the screen cloth.

# Heavy Duty Pro 6x 16 Incline Screen

- Pivot motor base and V-belt for 25-30 HP TEFC motor.
- 130 MM Torrington spherical bearings designed for shaker screens.
- Center support tube 9" with 1/2" wall and 2" thick flanges.
- FAB TEC cartilage style bearing housings, with heavy duty 1 1/2" wall, are mounted to the screen sides with (16) 3/4" grade 8 bolts each side.