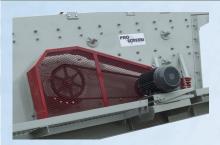

## Pro 4 x 12 to 5 x 16 Incline Screens

- Pivot motor base and the V-belt drive for 15-20 HP TEFC motors provide constant torque power.
- Side walls are precision laser cut 3/8" Plate.
- Screen decks, constructed of 4"x3"x 3/8" angle iron and 3"x2" rectangular tubing, are Huck bolted to the side walls using 34 bolts per deck (on 16' screen).
- AR (abrasion resistant) steel lined discharge lips.
- AR steel lined feed box.
- Alco high temper springs isolate the screen from the mounting structure or carrier.
- The 4150 stress proof eccentric shaft is mounted on (2) 100 MM Torrington (or equal) spherical bearings designed for shaker screens for superior performance and wear.
- FAB TEC cartilage style bearing housings, with heavy duty 1 1/4" wall are mounted to the screen sides with (8) 7/8" grade 8 bolts each side.
- Center support tube 9" with 1/2" wall and 2" thick flanges protects the shaft and provides solid side/side structure.
- Eccentrics with add on weights.
- 10" WF sub frame 33# with 8" channel 13.75# cross members.
- Standard side tension formed clamp bars and 1/2" crown bar rubbers to protect the screen cloth.

# Heavy Duty Pro 6x 16 Incline Screen

- Pivot motor base and V-belt for 25-30 HP TEFC motor.
- 130 MM Torrington spherical bearings designed for shaker screens.
- Center support tube 9" with 1/2" wall and 2" thick flanges.
- FAB TEC cartilage style bearing housings, with heavy duty 1 1/2" wall, are mounted to the screen sides with (16) 3/4" grade 8 bolts each side.

### **Features**

20 HP TEFC motor w/3 belt drive & guard.

Clamp bar bolts w/ spherical washers

**Huck bolts** 

Alco isolation springs

Heavy duty bearing housing with remote lube and adjustable counter-weight.