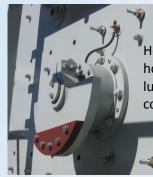

### **Features**

20 HP TEFC motor w/3 belt drive & guard.

Clamp bar bolts w/ spherical washers

**Huck bolts** 

Alco isolation springs

Heavy duty bearing housing with remote lube and adjustable counter-weight.

# Heavy Duty Pro 6x 16 Incline Screen

- Pivot motor base and V-belt for 25-30 HP TEFC motor.
- 130 MM Torrington spherical bearings designed for shaker screens.
- Center support tube 9" with 1/2" wall and 2" thick flanges.
- FAB TEC cartilage style bearing housings, with heavy duty 1 1/2" wall, are mounted to the screen sides with (16) 3/4" grade 8 bolts each side.