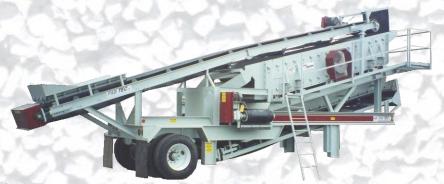

# Heavy Duty Pro 6x 16 Incline Screen

- Pivot motor base and V-belt for 25-30 HP TEFC motor.
- 130 MM Torrington spherical bearings designed for shaker screens.
- Center support tube 9" with 1/2" wall and 2" thick flanges.
- FAB TEC cartilage style bearing housings, with heavy duty 1 1/2" wall, are mounted to the screen sides with (16) 3/4" grade 8 bolts each side.